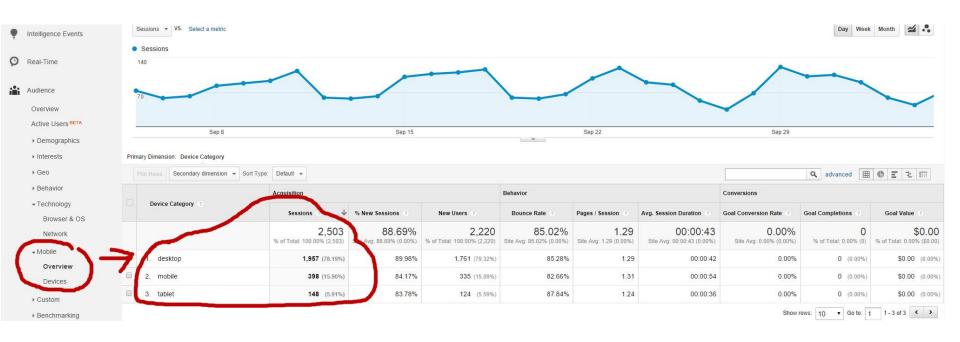

- 1. Make sure your report is set to view by the dates you want (30 days at a time)
- 2. Gather the numbers circled in red below from the main dashboard (the first one you see after logging in).



## 3. Open the **Mobile Overview** Page to see device preferences:



## 4. Open the **Acquisition All Referrals** page to see sources of traffic:

| ▶ Benchmarking Users Flow |   | Source ?             | Acquisition                       |                                     |                                   | Behavior                            |                                |                                         | Conversions                      |                            |      |
|---------------------------|---|----------------------|-----------------------------------|-------------------------------------|-----------------------------------|-------------------------------------|--------------------------------|-----------------------------------------|----------------------------------|----------------------------|------|
|