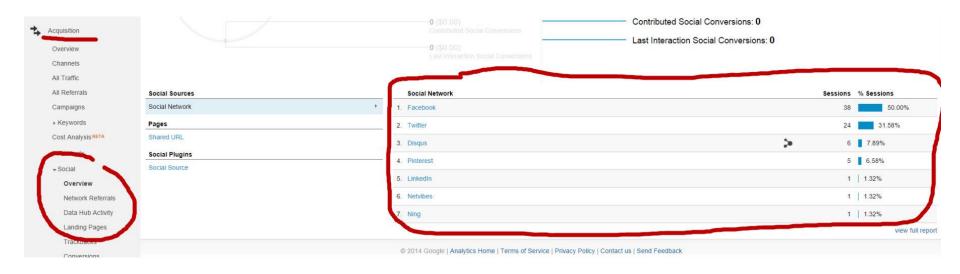

5. Open the details under **Acquisition | Social** to view Social Media traffic sources by channel.