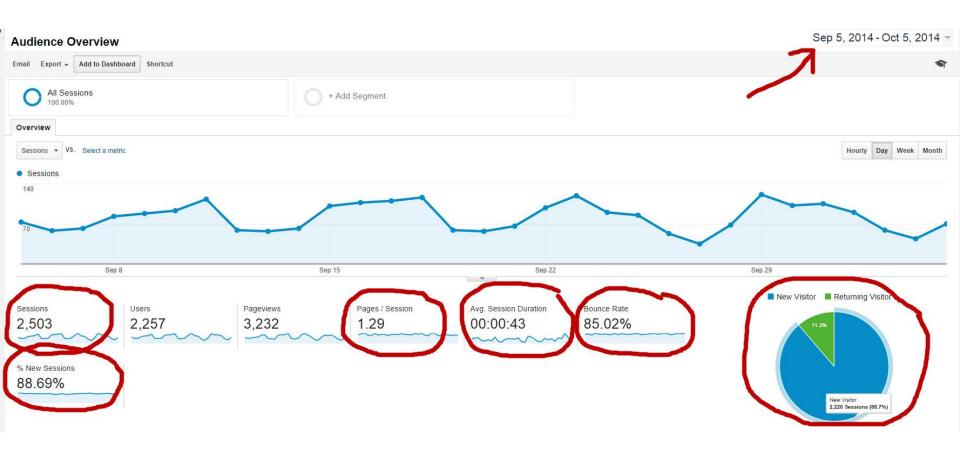

- 1. Make sure your report is set to view by the dates you want (30 days at a time)
- 2. Gather the numbers circled in red below from the main dashboard (the first one you see after logging in).